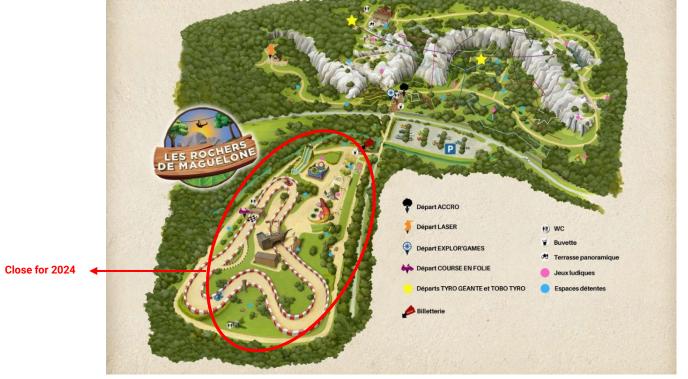

**To know** : only the Forest space is accessible for 2024. The Plaine area, which includes the inflatables, the pirate ship and the labyrinth, is closed for the whole year 2024.

Details of the courses :

# Additional information

Discover the 2024 park opening schedule on the next page, as well as the park map!

Children up to the age of 14 are under the responsibility of an adult, who must be present in the park, but are not required to climb. Entrance is compulsory for those entering the park without taking part in any activity: discovery entrance (€5/person, payable on site). Children aged 3 to 6 have their own dedicated courses. No adults or children aged 7 or over may climb them. Last admissions are 3 hours before the park closes, and accrobranche courses close 1 hour before closing time, so you have plenty of time to complete them.