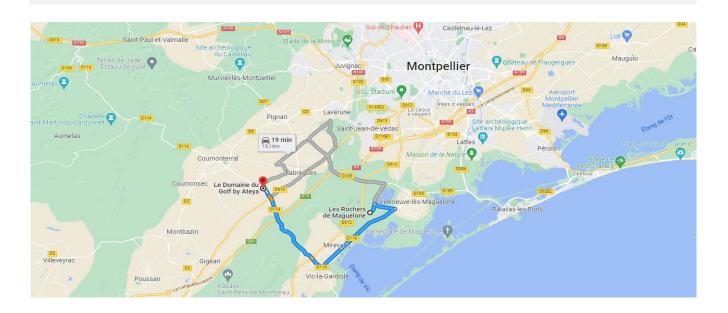

How to get there?

The adventure begins 20 minutes by car from your vacation home Le Domaine du Golf !

Address : Chemin de la Diligence 34750 Villeneuve-lès-Maguelone GPS coordinats : Latitude : 43.525554 Longitude : 3.826406

VILLENEUVE LES MAGUELONE (34)