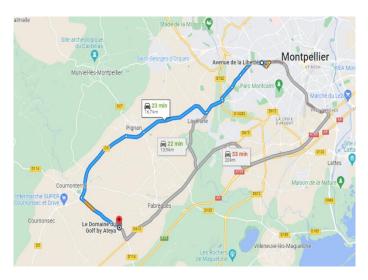

# How to get there?

The meeting point for each excursion is at the streetcar stop la Mosson in Montpellier, at 9 am.

Address : Avenue de la Liberté 34080 Montpellier **GPS** coordinats:

Latitude: 43.60873 Longitude: 3.851851

From the Residence le Domaine du Golf in Fabrègues \*\*\*, 23 minutes by car From the Residence Cap Camargue \*\*\* in Grau du Roi, 35 minutes by car

Contact the reservation center at: +33 (0)4 82 98 36 42