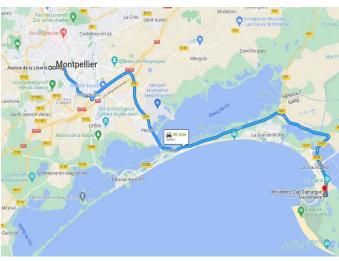

## Season 2023

From the Residence La Grenadine \*\*\* in Marseillan, 1 hour by car From the Residence Le Sylène \*\*\* in Cap d'Agde, 1 hour by car