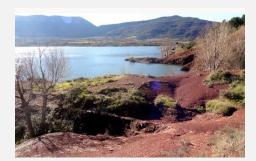

#### **EXCURSION TO THE CANYON DES RUFFES**

- Meeting point at the streetcar stop "la Mosson" in Montpellier at
- Half-day excursion, estimated return at 1pm
- Activity accessible from 6 years old
- Visit of the Hérault Valley, its garrigues, its vineyards and its olive trees
- Visit of the Canyon of the reddish earth
- Visit of a family vineyard