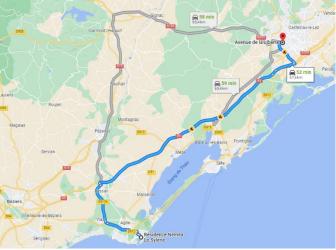

# How to get there?

The meeting point for each excursion is at the streetcar stop la Mosson in Montpellier, at 9 am.

Address : Avenue de la Liberté 34080 Montpellier **GPS** coordinats:

Latitude: 43.60873 Longitude: 3.851851

## Season 2023

From the Residence La Grenadine \*\*\* in Marseillan, 1 hour by car From the Residence Le Sylène \*\*\* in Cap d'Agde, 1 hour by car