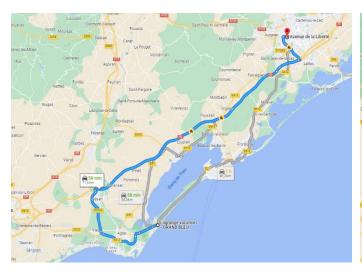

# How to get there?

The meeting point for each excursion is at the streetcar stop la Mosson in Montpellier, at 9 am.

Address : Avenue de la Liberté 34080 Montpellier **GPS** coordinats:

Latitude: 43.60873 Longitude: 3.851851

From the Residence le Domaine du Golf in Fabrègues \*\*\*, 23 minutes by car From the Residence Cap Camargue \*\*\* in Grau du Roi, 35 minutes by car

Contact the reservation center at: +33 (0)4 82 98 36 42