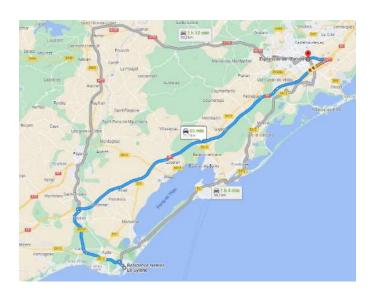

## How to get there?

The meeting point is at the Esplanade de l'Europe in Montpellier, located less than 30 minutes drive from the residence le Domaine du Golf de Fabrèques \*\*\*.

#### Address:

L'Esplanade de l'Europe 34000 Montpellier

#### **GPS** coordinats:

Latitude: 43.607658 Longitude: 3.895334

From the Domaine du Golf de Fabrègues \*\*\*, 30 minutes by car

Statistical Marketine

Statistical Marketine

JUNIONAC

From the Residence Cap Camargue \*\*\* in Grau du Roi, 30 minutes by car