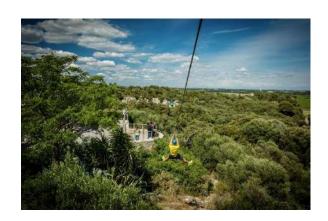

## Details of your activity

Go for a walk from tree to tree in a specially designed forest, with many courses and workshops at your disposal, zip lines, monkey bridge, via ferrata, there is something for everyone!

#### **ACCROBRANCHE ENTRANCE**

- Access 3 hours of activity
- 19 courses, 6 of which are accessible from 3 years old
- 240 different workshops (zip lines, monkey bridges, via ferrata)
- Discovery access included, giving access to the park's relaxation areas and free play activities