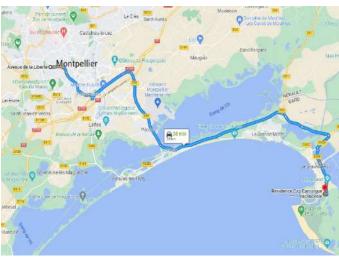

## How to get there?

The meeting point is at the Esplanade de l'Europe in Montpellier, located less than 30 minutes drive from the residence le Domaine du Golf de Fabrèques \*\*\*.

#### **GPS** coordinats:

Latitude: 43.607658 Longitude: 3.895334

From the Domaine du Golf de Fabrègues \*\*\*, 30 minutes by car

Statistical Marketine

Statistical Marketine

JUNIONAC

From the Residence Cap Camargue \*\*\* in Grau du Roi, 30 minutes by car