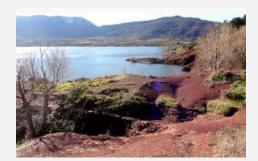

#### **EXCURSION TO CIRQUE DE NAVACELLES**

- Meeting point at the streetcar stop "la Mosson" in Montpellier at 9am
- Full day excursion
- Activity accessible from 2 years old
- Panorama break at Mont Saint Baudille
- Visit of the village of Navacelles with its waterfall
- Hike to the Moulin de la Foux
  - View of the Cirque de Navacelles from Blandas