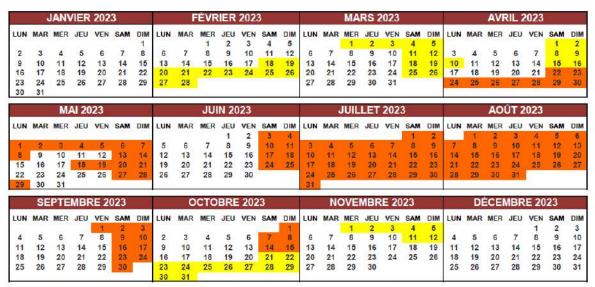

## Additional information

Check out the 2023 park opening schedule on the next page, as well as the park map!

Children up to 14 years old are under the responsibility of an adult who must be present in the park, without obligation to climb.

#### **OUVERTURE 2023**

Ouverture du parc - 13h30 à 18h Ouverture du parc - 10h à 19h

La partie PLAINE (structures gonfables, bateau pirate, labyrinthe etc...) est fermée Dernières entrées 3h avant la fermeture