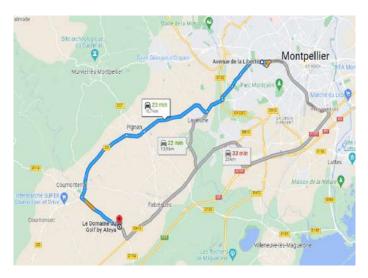

## How to get there?

The meeting point for each excursion is at the streetcar stop la Mosson in Montpellier, at 9 am.

Address : Avenue de la Liberté 34080 Montpellier GPS coordinats: Latitude: 43.60873

Longitude : 3.851851

From the Residence le Domaine du Golf in Fabrègues \*\*\*, 23 minutes by car From the Residence Cap Camargue \*\*\* in Grau du Roi, 35 minutes by car

Contact the reservation center at: +33 (0)4 82 98 36 42