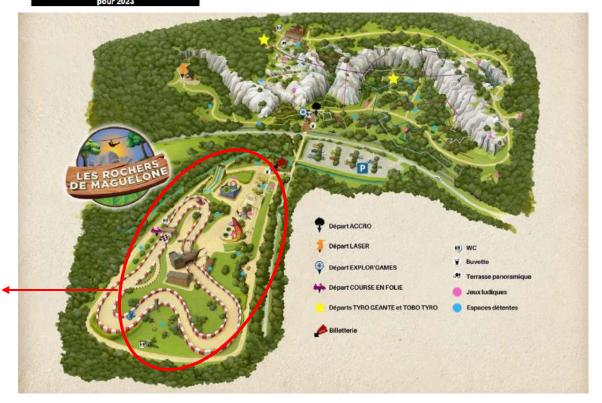

## Additional information

Check out the 2023 park opening schedule on the next page, as well as the park map!

Children up to 14 years old are under the responsibility of an adult who must be present in the park, without obligation to climb.