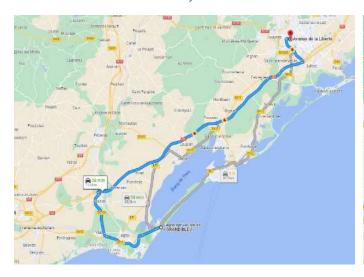

## How to get there?

The adventure begins 20 minutes by car from your vacation home Le Domaine du Golf!

#### Address : Chemin de la Diligence 34750 Villeneuve-lès-Maguelone

GPS coordinats: Latitude: 43.525554 Longitude: 3.826406