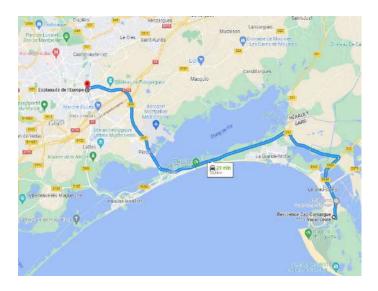

## How to get there?

The meeting point is at the Esplanade de l'Europe in Montpellier, located less than 30 minutes drive from the residence le Domaine du Golf de Fabrèques \*\*\*.

#### **GPS** coordinats:

Latitude: 43.607658 Longitude: 3.895334

From the Domaine du Golf de Fabrègues \*\*\*, 30 minutes by car

Statistical Marketine

Statistical Marketine

JUNIONAC

From the Residence Cap Camargue \*\*\* in Grau du Roi, 30 minutes by car