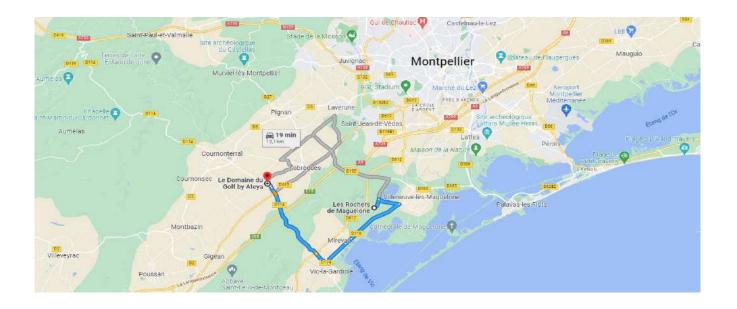

## Our partner

In Villeneuve-lès-Maguelone, only 20 minutes from our residence, come and discover the Rochers de Maguelone. This natural leisure park welcomes you in the heart of a forest of hundred-year-old oaks and invites you to share strong emotions with your family or friends through a multitude of outdoor activities!

## How to get there?

The adventure begins 20 minutes by car from your vacation home Le Domaine du Golf!

#### Address : Chemin de la Diligence 34750 Villeneuve-lès-Maguelone

GPS coordinats: Latitude: 43.525554 Longitude: 3.826406