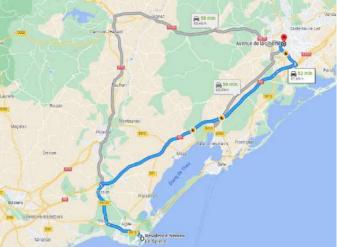

## How to get there?

The meeting point is at the Esplanade de l'Europe in Montpellier, located less than 30 minutes drive from the residence le Domaine du Golf de Fabrèques \*\*\*.

#### **GPS** coordinats:

Latitude: 43.607658 Longitude: 3.895334

From the Domaine du Golf de Fabrègues \*\*\*, 30 minutes by car

Statistical Marketine

Statistical Marketine

JUNIONAC

From the Residence Cap Camargue \*\*\* in Grau du Roi, 30 minutes by car

From the Residence le Domaine du Golf in Fabrègues \*\*\*, 23 minutes by car From the Residence Cap Camargue \*\*\* in Grau du Roi, 35 minutes by car

Contact the reservation center at: +33 (0)4 82 98 36 42