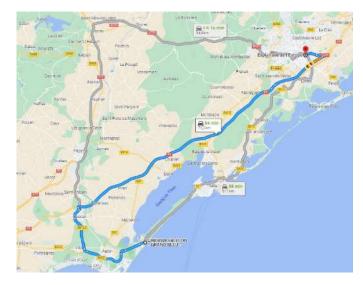

## How to get there?

The meeting point for each excursion is at the streetcar stop la Mosson in Montpellier, at 9 am.

Address : Avenue de la Liberté 34080 Montpellier GPS coordinats: Latitude: 43.60873

Longitude : 3.851851

From the Residence le Domaine du Golf in Fabrègues \*\*\*, 23 minutes by car From the Residence Cap Camargue \*\*\* in Grau du Roi, 35 minutes by car

Contact the reservation center at: +33 (0)4 82 98 36 42