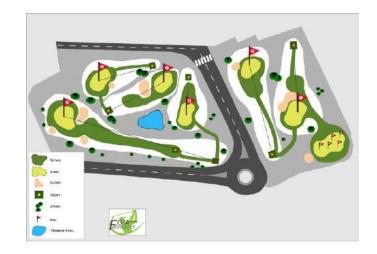

## Additional information

Check out the 2023 park opening schedule on the next page, as well as the park map!

Children up to 14 years old are under the responsibility of an adult who must be present in the park, without obligation to climb.