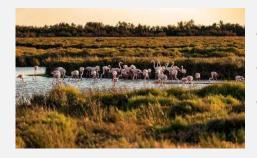

#### **EXCURSION TO CAMARGUE FROM MONTPELLIER**

- Meet at 9:15 am at the Place de France stop, near the Odysseum or if you come by car, meet at the Intermarché parking lot in Juvignac
- Full day excursion with the visit of Aigues Mortes and its salt marshes and Saintes Marie de la Mer
- No minimum age required