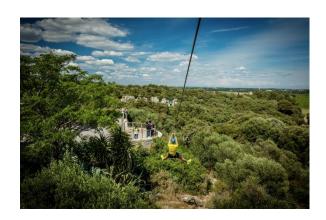

### Details of your activity

Go for a walk from tree to tree in a specially designed forest, with many courses and workshops at your disposal, zip lines, monkey bridge, via ferrata, there is something for everyone!

#### **ACCROBRANCHE ENTRANCE**

- Access 3 hours of activity
- 19 courses, 6 of which are accessible from 3 years old
- 240 different workshops (zip lines, monkey bridges, via ferrata)
- Discovery access included, giving access to the park's relaxation areas and free play activities