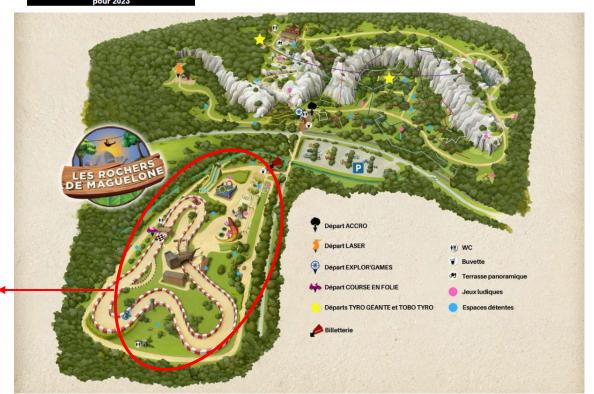

**To know**: Only the Forest space is accessible for 2023. The Plaine area, which includes the inflatables, the pirate ship and the labyrinth, is closed for the whole year 2023.

### Additional information

Check out the 2023 park opening schedule on the next page, as well as the park map!

Children up to 14 years old are under the responsibility of an adult who must be present in the park, without obligation to climb.