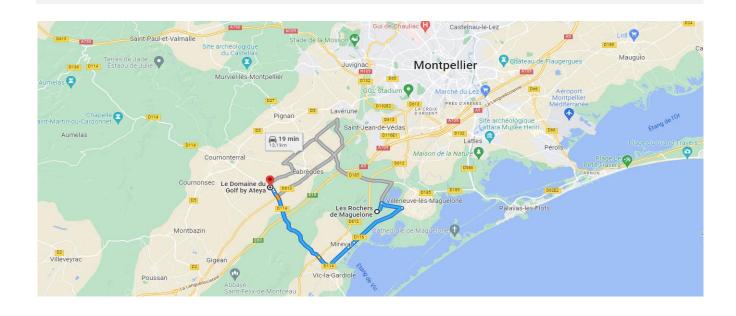

## How to get there?

The adventure begins 20 minutes by car from your vacation home Le Domaine du Golf!

#### Address : Chemin de la Diligence 34750 Villeneuve-lès-Maguelone

GPS coordinats: Latitude: 43.525554 Longitude: 3.826406