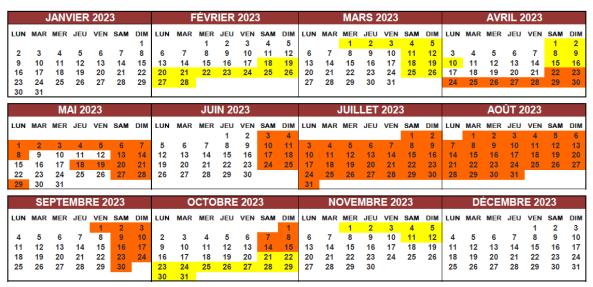

### Additional information

Check out the 2023 park opening schedule on the next page, as well as the park map!

Children up to 14 years old are under the responsibility of an adult who must be present in the park, without obligation to climb.

#### **OUVERTURE 2023**

Ouverture du parc - 13h30 à 18h Ouverture du parc - 10h à 19h

La partie PLAINE (structures gonfables, bateau pirate, labyrinthe etc...) est fermée Dernières entrées 3h avant la fermeture