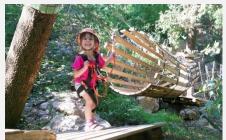

### Details of your activity

Go for a walk from tree to tree in a specially designed forest, with many courses and workshops at your disposal, zip lines, monkey bridge, via ferrata, there is something for everyone!

#### **ACCROBRANCHE ENTRANCE**

- Access 3 hours of activity
- 19 courses, 6 of which are accessible from 3 years old
- 240 different workshops (zip lines, monkey bridges, via ferrata)
- Discovery access included, giving access to the park's relaxation areas and free play activities